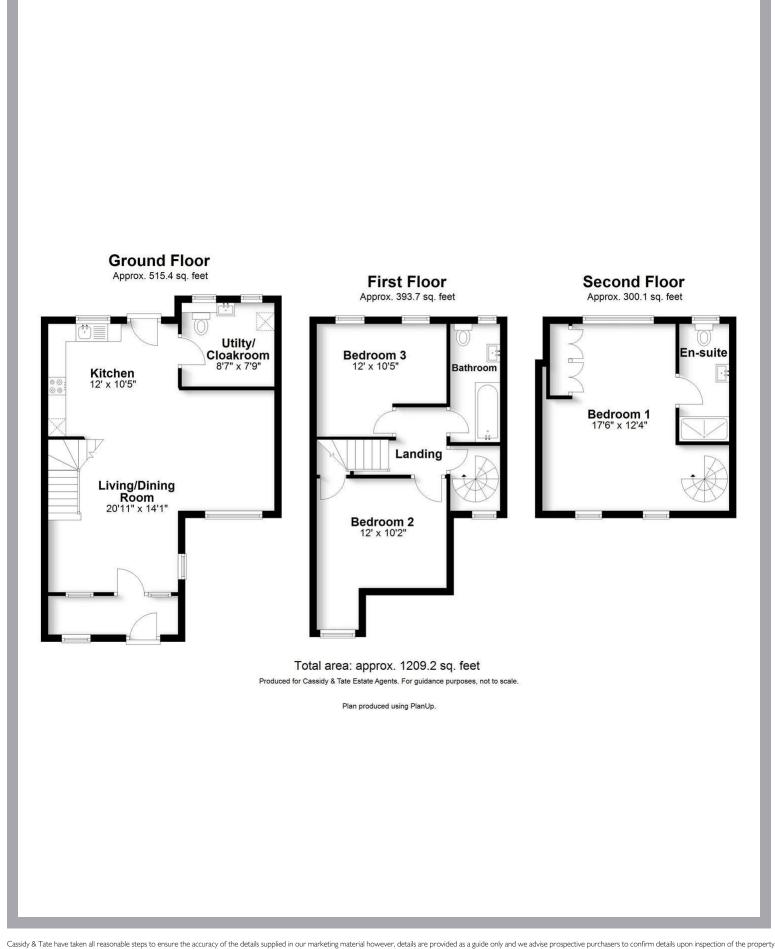

## All The Ingredients Needed For A Fabulous Lifestyle

A Three bedroom family home boasting a wonderful open plan kitchen/living/dinging room, and separate utility/cloakroom to the ground floor. The first floor has two good sized bedrooms and a family bathroom. On the second floor is the main bedroom complimented with fitted storage and an en suite shower room. Externally there is a driveway to the front of the property, and private low maintenance garden to the rear. Located to the north side of St. Albans, within close proximity of the surrounding motorway networks and Batchwood golf course. St. Albans vibrant city centre with its twice weekly bustling market, many eateries, shopping and leisure facilities and the mainline railway station, linking St. Albans to London, St Pancras, remains only a short distance away.

- Family Home
- Three Bedrooms
- Ensuite to the Main Bedroom
- Private Garden

**England & Wales** 

- One weeks holding fee based on the asking price £576.92
- Open Plan Living
- Family Bathroom
- Utility Room
- Parking To The Front
- Five weeks deposit base on the asking price £2884.61